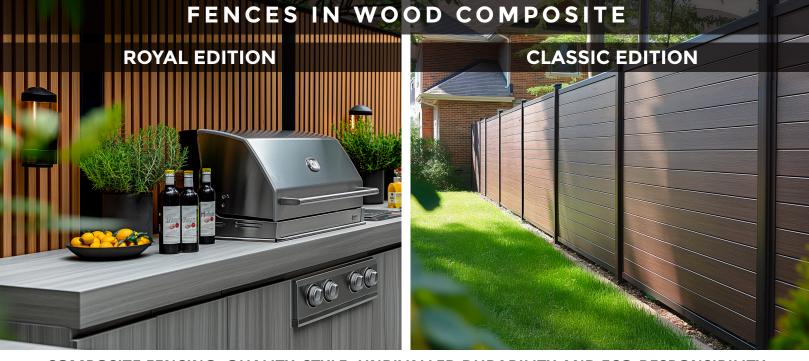

# COMPOSITE FENCING: QUALITY, STYLE, UNRIVALLED DURABILITY AND ECO-RESPONSIBILITY

### **ROYAL**

- Unique engineering design and ultra-strong structure
- Three-dimensional fluted finish for a modern look
- Tongue-and-groove plank system for smooth installation
- High-grade wood composite, built to last
- 30-year warranty on boards, 10 years on aluminum

## CLASSIC

- Very low maintenance: no more painting or staining
- Sturdy structure and tongue-and-groove system for solid installation
- The best co-extruded composite boards in the industry
- 30-year warranty on boards, 10 years on aluminum