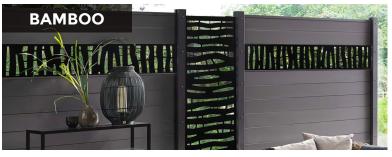

# **DECORATIVE ALUMINUM PANELS: DESIGN AND FUNCTIONALITY**

Available in five modern designs, these top-of-the-range aluminum panels combine aesthetics and durability. They are weather-resistant, rust-proof, warp-resistant and low-maintenance.

Versatile, they can be integrated into our fencing systems to enhance a space or conceal elements such as dustbins or outdoor air conditioners.

Eco-responsible, they are made from recyclable aluminum, a sustainable choice for outdoor design that combines style and environmental awareness.

- Powder-coated aluminum for increased weather resistance.
- Two sizes available: 6' x 1' and 6' x 2'.
- Versatile installation: vertical or horizontal, between boards or on top of the fence.
- Integrated frame for an impeccable finish.
- 10-year warranty for quality and durability.