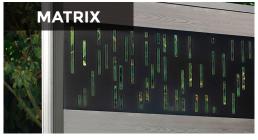

# **DECORATIVE ALUMINUM PANELS: DESIGN AND FUNCTIONALITY**

Available in five modern designs, these top-of-the-range aluminum panels combine aesthetics and durability. They are weather-resistant, rust-proof, warp-resistant and low-maintenance.

Versatile, they can be integrated into our fencing systems to enhance a space or conceal elements such as dustbins or outdoor air conditioners.

Eco-responsible, they are made from recyclable aluminum, a sustainable choice for outdoor design that combines style and environmental awareness.

- Powder-coated aluminum for increased weather resistance.
- Two sizes available: 6' x 1' and 6' x 2'.
- Versatile installation: vertical or horizontal, between boards or on top of the fence.
- Integrated frame for an impeccable finish.
- 10-year warranty for quality and durability.