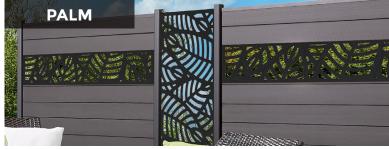

# **DECORATIVE ALUMINUM PANELS: DESIGN AND FUNCTIONALITY**

Available in five modern designs, these top-of-the-range aluminum panels combine aesthetics and durability. They are weather-resistant, rust-proof, warp-resistant and low-maintenance.

Versatile, they can be integrated into our fencing systems to enhance a space or conceal elements such as dustbins or outdoor air conditioners.

Eco-responsible, they are made from recyclable aluminum, a sustainable choice for outdoor design that combines style and environmental awareness.

- Powder-coated aluminum for increased weather resistance.
- Two sizes available: 6' x 1' and 6' x 2'.
- Versatile installation: vertical or horizontal, between boards or on top of the fence.
- Integrated frame for an impeccable finish.
- 10-year warranty for quality and durability.