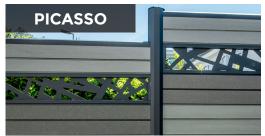

# **DECORATIVE ALUMINUM PANELS: DESIGN AND FUNCTIONALITY**

Available in five modern designs, these top-of-the-range aluminum panels combine aesthetics and durability. They are weather-resistant, rust-proof, warp-resistant and low-maintenance.

Versatile, they can be integrated into our fencing systems to enhance a space or conceal elements such as dustbins or outdoor air conditioners.

Eco-responsible, they are made from recyclable aluminum, a sustainable choice for outdoor design that combines style and environmental awareness.

- Powder-coated aluminum for increased weather resistance.
- Two sizes available: 6' x 1' and 6' x 2'.
- Versatile installation: vertical or horizontal, between boards or on top of the fence.
- Integrated frame for an impeccable finish.
- 10-year warranty for quality and durability.