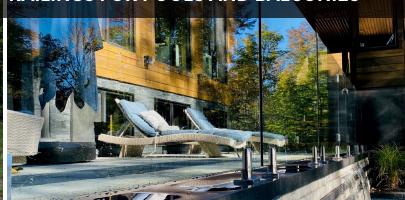

# **GLASS FENCES AND RAILINGS FOR POOLS AND BALCONIES**

Panolux glass fences combine purity and refinement, blending perfectly with any exterior design.

- AESTHETICS: Glass fences offer an elegant, modern appearance that blends harmoniously into any environment. They preserve panoramic views, bring in light and create an open, spacious ambience.
- SAFETY: Tempered glass railings are designed to provide a solid, secure barrier. Tempered glass is impact-resistant and shatters into small, non-cutting pieces if broken, reducing the risk of injury.
- EASY MAINTENANCE: Glass fences are easy to maintain. They can be cleaned with glass cleaning products and a soft cloth. In addition, since they are held above the ground, they allow water and dirt to drain away.
- VERSATILITY: Glass fencing can be used for swimming pools, balconies, decks and other outdoor spaces. They can be adapted to different styles and designs, offering a versatile solution to meet your specific needs.
- 5- ADDED VALUE: Glass fences can add aesthetic and functional value to your property.