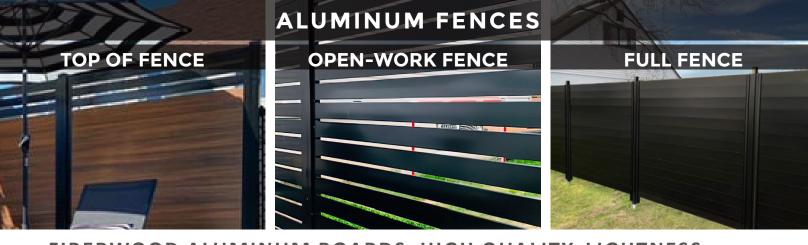

# FIBERWOOD ALUMINUM BOARDS: HIGH QUALITY, LIGHTNESS, ROBUSTNESS AND STYLE

Crafted from premium 6063-T6 aluminum alloy, FiberWood boards harmoniously combine durability and elegant design, guaranteeing that they will never rust. Available in sleek black and rich woodgrain finishes, they deliver a modern yet timeless aesthetic.

## **CHOOSE YOUR STYLE, MAKE A STATEMENT**

- Top of fence: Combine wood composite with horizontal aluminum planks for a modern, elegant touch.
- Open-work style: Let in natural light while preserving your privacy, for a design that's both trendy and functional.
- Full style: Treat yourself to a secluded, soothing space, out of sight, for absolute serenity in your garden.