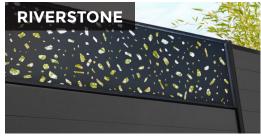

# **DECORATIVE ALUMINUM PANELS: DESIGN AND FUNCTIONALITY**

Available in five modern designs, these top-of-the-range aluminum panels combine aesthetics and durability. They are weather-resistant, rust-proof, warp-resistant and low-maintenance.

Versatile, they can be integrated into our fencing systems to enhance a space or conceal elements such as dustbins or outdoor air conditioners.

Eco-responsible, they are made from recyclable aluminum, a sustainable choice for outdoor design that combines style and environmental awareness.

- Powder-coated aluminum for increased weather resistance.
- Two sizes available: 6' x 1' and 6' x 2'.
- Versatile installation: vertical or horizontal, between boards or on top of the fence.
- Integrated frame for an impeccable finish.
- 10-year warranty for quality and durability.