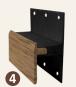

#### INSTALLATION MOLDINGS FOR WALL CLADDING

Discover our range of ultra-easy-to-install trims, now available in 7 colors. Thanks to their simple and quick fixing system, you'll be able to complete all your wall covering projects in the blink of an eye. Each trim is composed of two pieces, the front trim and the back trim. The front trim is made from co-extruded composite that matches the cladding board's color, ensuring a smooth finish. The back trim is made from aluminum and is pre-drilled with holes to facilitate installation. Each aluminum piece is coated with black powder to prevent reflection. Add a touch of style with ease using our range of trims.

The front trims are also available in matte black finished aluminum.

- 1 J trim
- 2 Single starting trim3 Double starting trim
- 4 Transition trim for vertical installation
- **6** H trim
- 6 External corner trim
  7 Internal corner trim