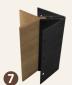

#### INSTALLATION MOLDINGS FOR WALL CLADDING

Discover our range of ultra-easy-to-install trims, now available in 7 colors. Thanks to their simple and quick fixing system, you'll be able to complete all your wall covering projects in the blink of an eye. Each trim is composed of two pieces, the front trim and the back trim. The front trim is made from co-extruded composite that matches the cladding board's color, ensuring a smooth finish. The back trim is made from aluminum and is pre-drilled with holes to facilitate installation. Each aluminum piece is coated with black powder to prevent reflection. Add a touch of style with ease using our range of trims.

The front trims are also available in matte black finished aluminum.

- 1 J trim
- 2 Single starting trim3 Double starting trim
- 4 Transition trim for vertical installation
- **6** H trim
- 6 External corner trim
  7 Internal corner trim