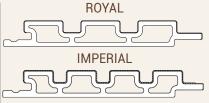

# (1) ROYAL EDITION & (2) IMPERIAL EDITION

Get ready to be enchanted by the undeniable charm and appeal of the ROYAL and IMPERIAL editions, offering fluted-style siding. These elegant and refined siding styles will bring a touch of classic sophistication to your home, condo, or cottage.