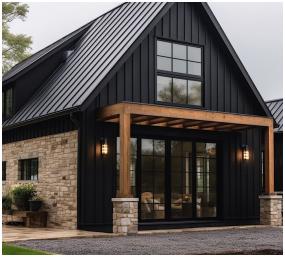

Immerse yourself in timeless elegance with the BOARD AND BATTEN edition, a wall covering that transcends the boundaries of traditional design. But this wall covering goes beyond its captivating aesthetics. It is crafted, like all our other wood composite profiles, with cutting-edge engineering to provide exceptional resistance to outdoor elements, moisture, and temperature changes. Its remarkable durability ensures a flawless appearance over time, without the need for tedious maintenance.

# **BOARD & BATTEN EDITION**