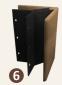

#### INSTALLATION MOLDINGS FOR WALL CLADDING

Discover our range of ultra-easy-to-install trims, now available in 7 colors. Thanks to their simple and quick fixing system, you'll be able to complete all your wall covering projects in the blink of an eye. Each trim is composed of two pieces, the front trim and the back trim. The front trim is made from co-extruded composite that matches the cladding board's color, ensuring a smooth finish. The back trim is made from aluminum and is pre-drilled with holes to facilitate installation. Each aluminum piece is coated with black powder to prevent reflection. Add a touch of style with ease using our range of trims.

The front trims are also available in matte black finished aluminum.

- 1 J trim
- 2 Single starting trim3 Double starting trim
- 4 Transition trim for vertical installation
- **6** H trim
- 6 External corner trim
  7 Internal corner trim