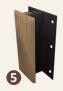

#### INSTALLATION MOLDINGS FOR WALL CLADDING

Discover our range of ultra-easy-to-install trims, now available in 7 colors. Thanks to their simple and quick fixing system, you'll be able to complete all your wall covering projects in the blink of an eye. Each trim is composed of two pieces, the front trim and the back trim. The front trim is made from co-extruded composite that matches the cladding board's color, ensuring a smooth finish. The back trim is made from aluminum and is pre-drilled with holes to facilitate installation. Each aluminum piece is coated with black powder to prevent reflection. Add a touch of style with ease using our range of trims.

The front trims are also available in matte black finished aluminum.

- 1 J trim
- 2 Single starting trim3 Double starting trim
- 4 Transition trim for vertical installation
- **6** H trim
- 6 External corner trim
  7 Internal corner trim