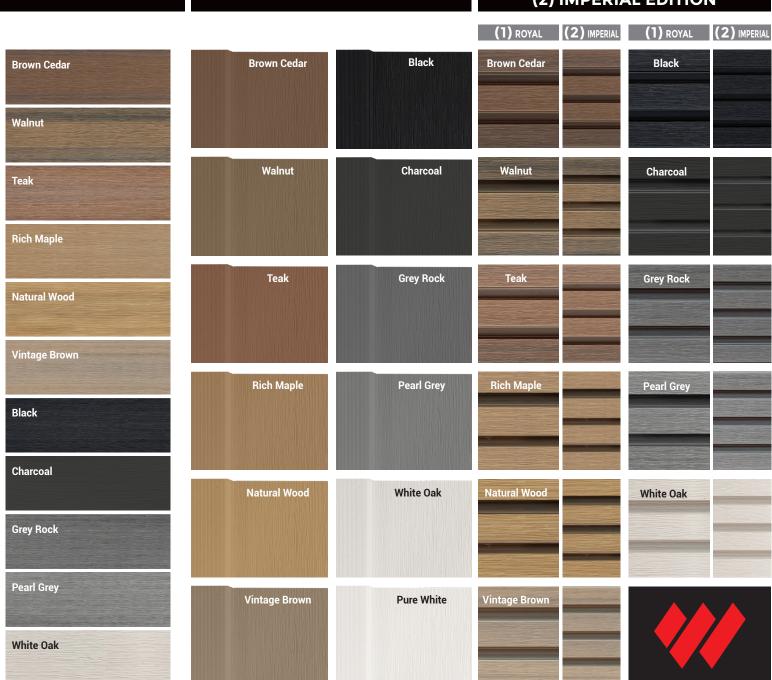

he CLASSIC edition, your outdoor or indoor space will transform into a haven of tranquility, where the splendor of wood blends seamlessly with the convenience and performance of wood composite.







Immerse yourself in timeless elegance with the BOARD AND BATTEN edition, a wall covering that transcends the boundaries of traditional design. But this wall covering goes beyond its captivating aesthetics. It is crafted, like all our other wood composite profiles, with cutting-edge engineering to provide exceptional resistance to outdoor elements, moisture, and temperature changes. Its remarkable durability ensures a flawless appearance over time, without the need for tedious maintenance.







## **CLASSIC EDITION**

# **BOARD & BATTEN EDITION**

# (1) ROYAL EDITION & (2) IMPERIAL EDITION



#### INSTALLATION MOLDINGS FOR WALL CLADDING

Discover our range of ultra-easy-to-install trims, now available in 7 colors. Thanks to their simple and quick fixing system, you'll be able to complete all your wall covering projects in the blink of an eye. Each trim is composed of two pieces, the front trim and the back trim. The front trim is made from co-extruded composite that matches the cladding board's color, ensuring a smooth finish. The back trim is made from aluminum and is pre-drilled with holes to facilitate installation. Each aluminum piece is coated with black powder to prevent reflection. Add a touch of style with ease using our range of trims.















The front trims are also available in matte black finished aluminum.

- 1 J trim
- 2 Single starting trim3 Double star