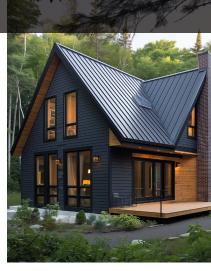

Get ready to be enchanted by the undeniable charm and appeal of the ROYAL and IMPERIAL editions, offering fluted-style siding. These elegant and refined siding styles will bring a touch of classic sophistication to your home, condo, or cottage.

# (1) ROYAL EDITION & (2) IMPERIAL EDITION