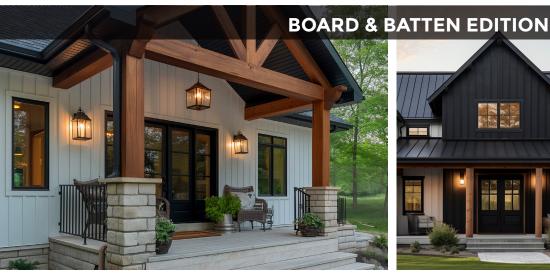

Immerse yourself in timeless elegance with the BOARD AND BATTEN edition, a wall covering that transcends the boundaries of traditional design. But this wall covering goes beyond its captivating aesthetics. It is crafted, like all our other wood composite profiles, with cutting-edge engineering to provide exceptional resistance to outdoor elements, moisture, and temperature changes. Its remarkable durability ensures a flawless appearance over time, without the need for tedious maintenance.

# **BOARD & BATTEN EDITION**