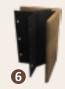

#### INSTALLATION MOLDINGS FOR WALL CLADDING

Discover our range of ultra-easy-to-install trims, now available in 7 colors. Thanks to their simple and quick fixing system, you'll be able to complete all your wall covering projects in the blink of an eye. Each trim is composed of two pieces, the front trim and the back trim. The front trim is made from co-extruded composite that matches the cladding board's color, ensuring a smooth finish. The back trim is made from aluminum and is pre-drilled with holes to facilitate installation. Each aluminum piece is coated with black powder to prevent reflection. Add a touch of style with ease using our range of trims.

The front trims are also available in matte black finished aluminum.

1 J trim
2 Single sta

2 Single starting trim3 Double starting trim

4 Transition trim for vertical installation

H trim

6 External corner trim
7 Internal corner trim