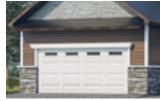

Get ready to be enchanted by the undeniable charm and appeal of the ROYAL and IMPERIAL editions, offering fluted-style siding. These elegant and refined siding styles will bring a touch of classic sophistication to your home, condo, or cottage.

# ROYAL EDITION (7 COLORS) & IMPERIAL EDITION (5 COLORS)

**Royal: White Oak** 

Royal & Imperial:

Royal & Imperial:

Vintage Brown

Natural Wood