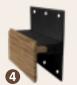

#### INSTALLATION MOLDINGS FOR WALL CLADDING

Discover our range of ultra-easy-to-install trims, now available in 7 colors. Thanks to their simple and quick fixing system, you'll be able to complete all your wall covering projects in the blink of an eye. Each trim is composed of two pieces, the front trim and the back trim. The front trim is made from co-extruded composite that matches the cladding board's color, ensuring a smooth finish. The back trim is made from aluminum and is pre-drilled with holes to facilitate installation. Each aluminum piece is coated with black powder to prevent reflection. Add a touch of style with ease using our range of trims.

The front trims are also available in matte black finished aluminum.

1 J trim
2 Single sta

2 Single starting trim3 Double starting trim

4 Transition trim for vertical installation

H trim

6 External corner trim
7 Internal corner trim