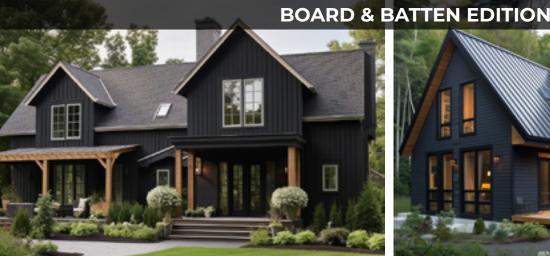

Immerse yourself in timeless elegance with the BOARD AND BATTEN edition, a wall covering that transcends the boundaries of traditional design. But this wall covering goes beyond its captivating aesthetics. It is crafted, like all our other wood composite profiles, with cutting-edge engineering to provide exceptional resistance to outdoor elements, moisture, and temperature changes. Its remarkable durability ensures a flawless appearance over time, without the need for tedious maintenance.

## **BOARD & BATTEN EDITION (3 COLORS)**