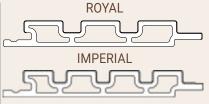

Get ready to be enchanted by the undeniable charm and appeal of the ROYAL and IMPERIAL editions, offering fluted-style siding. These elegant and refined siding styles will bring a touch of classic sophistication to your home, condo, or cottage.

# ROYAL EDITION (7 COLORS) & IMPERIAL EDITION (5 COLORS)

**Royal: White Oak** 

Royal & Imperial:

Royal & Imperial:

Vintage Brown

Natural Wood