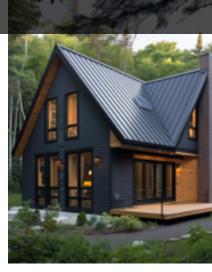

Immerse yourself in timeless elegance with the BOARD AND BATTEN edition, a wall covering that transcends the boundaries of traditional design. But this wall covering goes beyond its captivating aesthetics. It is crafted, like all our other wood composite profiles, with cutting-edge engineering to provide exceptional resistance to outdoor elements, moisture, and temperature changes. Its remarkable durability ensures a flawless appearance over time, without the need for tedious maintenance.

## **BOARD & BATTEN EDITION (3 COLORS)**