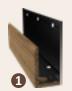

#### INSTALLATION MOLDINGS FOR WALL CLADDING

Discover our range of ultra-easy-to-install trims, now available in 7 colors. Thanks to their simple and quick fixing system, you'll be able to complete all your wall covering projects in the blink of an eye. Each trim is composed of two pieces, the front trim and the back trim. The front trim is made from co-extruded composite that matches the cladding board's color, ensuring a smooth finish. The back trim is made from aluminum and is pre-drilled with holes to facilitate installation. Each aluminum piece is coated with black powder to prevent reflection. Add a touch of style with ease using our range of trims.

The front trims are also available in matte black finished aluminum.

1 J trim
2 Single sta

2 Single starting trim3 Double starting trim

4 Transition trim for vertical installation

H trim

6 External corner trim
7 Internal corner trim