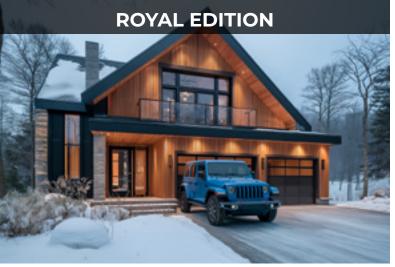

Get ready to be enchanted by the undeniable charm and appeal of the ROYAL and IMPERIAL editions, offering fluted-style siding. These elegant and refined siding styles will bring a touch of classic sophistication to your home, condo, or cottage.

# ROYAL EDITION (7 COLORS) & IMPERIAL EDITION (5 COLORS)

**Royal: White Oak** 

Royal & Imperial:

Royal & Imperial:

Vintage Brown

Natural Wood