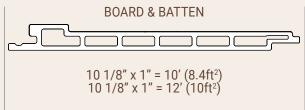

Immerse yourself in timeless elegance with the BOARD AND BATTEN edition, a wall covering that transcends the boundaries of traditional design. But this wall covering goes beyond its captivating aesthetics. It is crafted, like all our other wood composite profiles, with cutting-edge engineering to provide exceptional resistance to outdoor elements, moisture, and temperature changes. Its remarkable durability ensures a flawless appearance over time, without the need for tedious maintenance.

## **BOARD & BATTEN EDITION (3 COLORS)**

#### WALL CLADDING BOARDS

6 5/8" x 1" = 12' (6.6ft²)