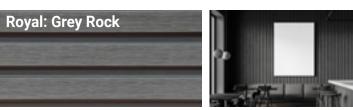

Get ready to be enchanted by the undeniable charm and appeal of the ROYAL and IMPERIAL editions, offering fluted-style siding. These elegant and refined siding styles will bring a touch of classic sophistication to your home, condo, or cottage.

# ROYAL EDITION (7 COLORS) & IMPERIAL EDITION (5 COLORS)

**Royal: White Oak** 

Royal & Imperial:

Royal & Imperial:

Vintage Brown

Natural Wood