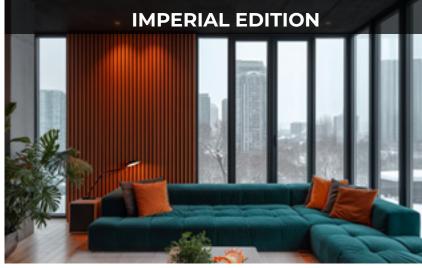

The CLASSIC edition offers you much more than a simple wood imitation. The wood composite cladding of Fibewood is a perfect fusion of the natural beauty of wood and unmatched quality and durability performance. With the CLASSIC edition, your outdoor or indoor space will transform into a haven of tranquility, where the splendor of wood blends seamlessly with the convenience and performance of wood composite.

# CLASSIC EDITION (7 COLORS)