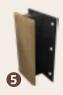

#### INSTALLATION MOLDINGS FOR WALL CLADDING

Discover our range of ultra-easy-to-install trims, now available in 7 colors. Thanks to their simple and quick fixing system, you'll be able to complete all your wall covering projects in the blink of an eye. Each trim is composed of two pieces, the front trim and the back trim. The front trim is made from co-extruded composite that matches the cladding board's color, ensuring a smooth finish. The back trim is made from aluminum and is pre-drilled with holes to facilitate installation. Each aluminum piece is coated with black powder to prevent reflection. Add a touch of style with ease using our range of trims.

The front trims are also available in matte black finished aluminum.

1 J trim
2 Single sta

2 Single starting trim3 Double starting trim

4 Transition trim for vertical installation

H trim

6 External corner trim
7 Internal corner trim