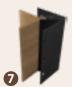

#### INSTALLATION MOLDINGS FOR WALL CLADDING

Discover our range of ultra-easy-to-install trims, now available in 7 colors. Thanks to their simple and quick fixing system, you'll be able to complete all your wall covering projects in the blink of an eye. Each trim is composed of two pieces, the front trim and the back trim. The front trim is made from co-extruded composite that matches the cladding board's color, ensuring a smooth finish. The back trim is made from aluminum and is pre-drilled with holes to facilitate installation. Each aluminum piece is coated with black powder to prevent reflection. Add a touch of style with ease using our range of trims.

The front trims are also available in matte black finished aluminum.

1 J trim
2 Single sta

2 Single starting trim3 Double starting trim

4 Transition trim for vertical installation

H trim

6 External corner trim
7 Internal corner trim