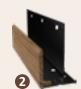

#### INSTALLATION MOLDINGS FOR WALL CLADDING

Discover our range of ultra-easy-to-install trims, now available in 7 colors. Thanks to their simple and quick fixing system, you'll be able to complete all your wall covering projects in the blink of an eye. Each trim is composed of two pieces, the front trim and the back trim. The front trim is made from co-extruded composite that matches the cladding board's color, ensuring a smooth finish. The back trim is made from aluminum and is pre-drilled with holes to facilitate installation. Each aluminum piece is coated with black powder to prevent reflection. Add a touch of style with ease using our range of trims.

The front trims are also available in matte black finished aluminum.

1 J trim
2 Single sta

2 Single starting trim3 Double starting trim

4 Transition trim for vertical installation

H trim

6 External corner trim
7 Internal corner trim