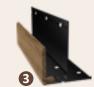

#### INSTALLATION MOLDINGS FOR WALL CLADDING

Discover our range of ultra-easy-to-install trims, now available in 7 colors. Thanks to their simple and quick fixing system, you'll be able to complete all your wall covering projects in the blink of an eye. Each trim is composed of two pieces, the front trim and the back trim. The front trim is made from co-extruded composite that matches the cladding board's color, ensuring a smooth finish. The back trim is made from aluminum and is pre-drilled with holes to facilitate installation. Each aluminum piece is coated with black powder to prevent reflection. Add a touch of style with ease using our range of trims.

The front trims are also available in matte black finished aluminum.

1 J trim
2 Single sta

2 Single starting trim3 Double starting trim

4 Transition trim for vertical installation

H trim

6 External corner trim
7 Internal corner trim