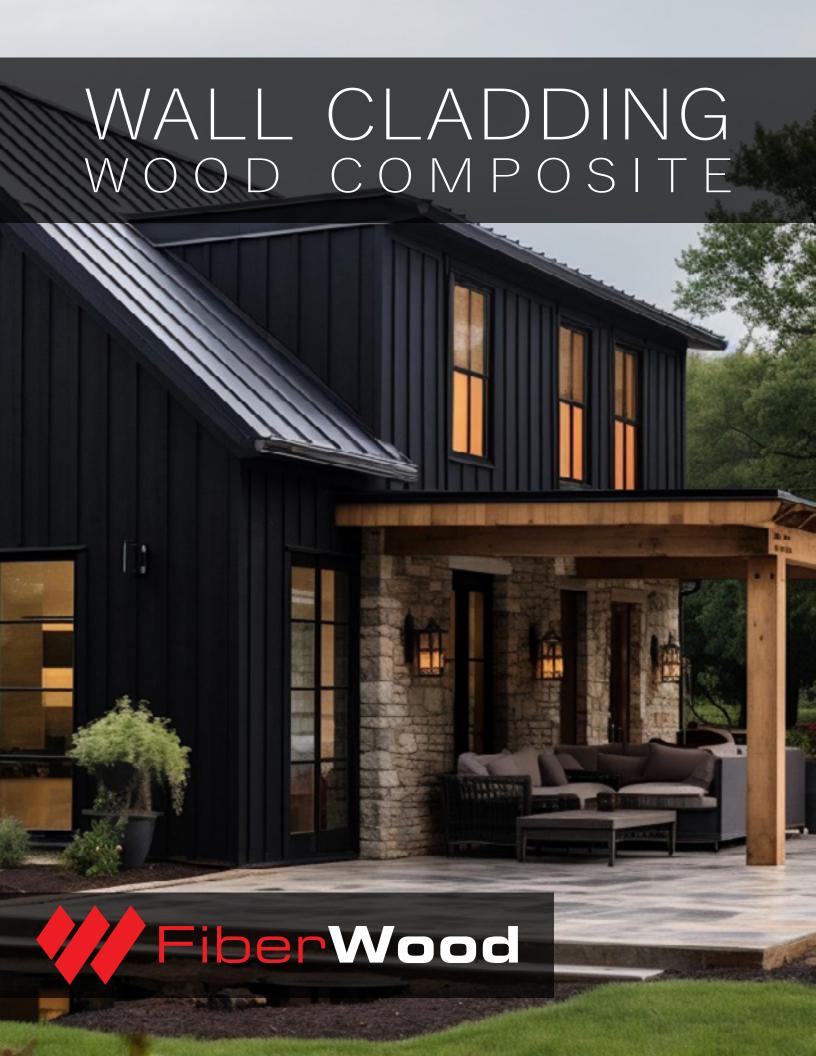

Get ready to be enchanted by the undeniable charm and appeal of the ROYAL and IMPERIAL editions, offering fluted-style siding. These elegant and refined siding styles will bring a touch of classic sophistication to your home, condo, or cottage.

# ROYAL EDITION (7 COLORS) & IMPERIAL EDITION (5 COLORS)

**Royal: White Oak** 

Royal & Imperial:

Royal & Imperial:

Vintage Brown

Natural Wood