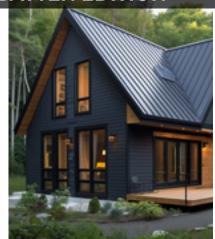

Immerse yourself in timeless elegance with the BOARD AND BATTEN edition, a wall covering that transcends the boundaries of traditional design. But this wall covering goes beyond its captivating aesthetics. It is crafted, like all our other wood composite profiles, with cutting-edge engineering to provide exceptional resistance to outdoor elements, moisture, and temperature changes. Its remarkable durability ensures a flawless appearance over time, without the need for tedious maintenance.

## **BOARD & BATTEN EDITION (3 COLORS)**